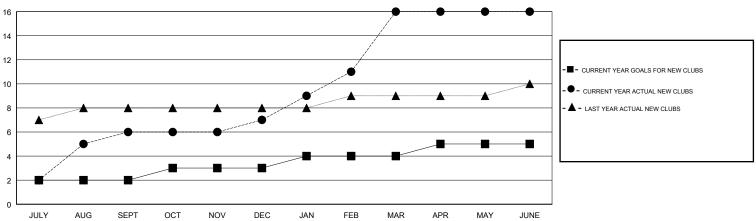

## **LOCATION INDIA**

**GMT CA** 

| Clubs                 |               |           |               | Members               |                           |                         |                                              |
|-----------------------|---------------|-----------|---------------|-----------------------|---------------------------|-------------------------|----------------------------------------------|
| RESULTS FOR 2018-2019 |               |           |               | RESULTS FOR 2018-2019 |                           |                         |                                              |
| QUARTER               | NEW CLUB GOAL | NEW CLUBS | DROPPED CLUBS | QUARTER               | MEMBER GROWTH NET<br>GOAL | MEMBER GROWTH<br>ACTUAL | DROPPED MEMBERS ACTUAL (including transfers) |
| JULY/AUG/SEPT         | 2             | 6         | 0             | JULY/AUG/SEPT         | 65                        | 191                     | 100                                          |
| OCT/NOV/DEC           | 1             | 1         | 1             | OCT/NOV/DEC           | 45                        | 136                     | 96                                           |
| JAN/FEB/MAR           | 1             | 9         | 1             | JAN/FEB/MAR           | 45                        | 333                     | 74                                           |
| APR/MAY/JUNE          | 1             | 0         | 1             | APR/MAY/JUNE          | 45                        | 156                     | 312                                          |