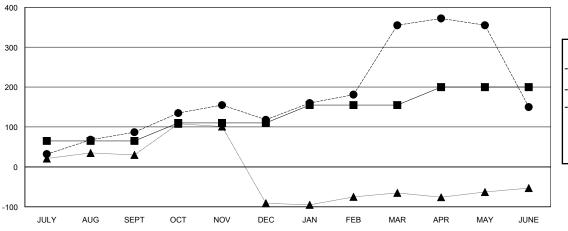

## **LOCATION INDIA**

**GMT CA** 

| Clubs                 |               |           |               | Members               |                           |                         |                                              |
|-----------------------|---------------|-----------|---------------|-----------------------|---------------------------|-------------------------|----------------------------------------------|
| RESULTS FOR 2018-2019 |               |           |               | RESULTS FOR 2018-2019 |                           |                         |                                              |
| QUARTER               | NEW CLUB GOAL | NEW CLUBS | DROPPED CLUBS | QUARTER               | MEMBER GROWTH NET<br>GOAL | MEMBER GROWTH<br>ACTUAL | DROPPED MEMBERS ACTUAL (including transfers) |
| JULY/AUG/SEPT         | 2             | 6         | 0             | JULY/AUG/SEPT         | 65                        | 191                     | 100                                          |
| OCT/NOV/DEC           | 1             | 1         | 1             | OCT/NOV/DEC           | 45                        | 136                     | 96                                           |
| JAN/FEB/MAR           | 1             | 9         | 1             | JAN/FEB/MAR           | 45                        | 333                     | 74                                           |
| APR/MAY/JUNE          | 1             | 0         | 1             | APR/MAY/JUNE          | 45                        | 156                     | 312                                          |

## GOALS AND ACTUAL MEMBERS CUMULATIVE

| <u> </u>                          |  |
|-----------------------------------|--|
| -■- MEMBER GROWTH NET GOAL        |  |
| - ● - MEMBER GROWTH ACTUAL        |  |
| - ▲ - LAST YEAR MEMBERSHIP ACTUAL |  |
|                                   |  |
|                                   |  |
|                                   |  |
|                                   |  |